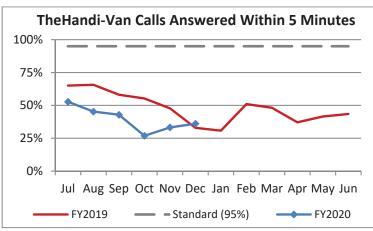

| Key Performance Indicators (KPI)               | December<br>2019 | December<br>2018 | Percent<br>Change | 6 Month<br>FY2020 | 6 Month<br>FY2019 | Percent<br>Change | Goals    |
|------------------------------------------------|------------------|------------------|-------------------|-------------------|-------------------|-------------------|----------|
| Total Monthly Ridership                        | 96,717           | 97,503           | -0.81%            | 614,758           | 598,248           | 2.76%             |          |
| Average Weekday Ridership                      | 3,817            | 3,754            | 1.68%             | 3,923             | 3,857             | 1.70%             |          |
| Unique Riders During the Period                | 6,103            | 5,732            | 6.47%             | 6,082             | 5,813             | 4.63%             |          |
| Cost per Revenue Hour                          | \$90.36          | \$85.90          | 5.20%             | \$88.76           | \$87.87           | 1.01%             | <=\$90   |
| Cost per Trip                                  | \$42.79          | \$40.22          | 6.40%             | \$40.05           | \$39.52           | 1.34%             | <=\$39   |
| Cost per Revenue Mile                          | \$5.97           | \$5.84           | 2.24%             | \$5.76            | \$5.88            | -2.01%            | <=\$6.20 |
| Trips per Revenue Hour                         | 2.11             | 2.14             | -1.13%            | 2.22              | 2.22              | -0.24%            | >=2.2    |
| Farebox Recovery                               | 5.26%            | 4.48%            | 0.78%             | 5.37%             | 4.28%             | 1.10%             | 8%       |
| Very Early Trips (>30 Minutes)                 | 0.10%            | 0.12%            | -0.02%            | 0.11%             | 0.14%             | -0.02%            | <1%      |
| Very Early Trips & Early Trips (>10 Minutes)   | 1.84%            | 2.17%            | -0.33%            | 1.89%             | 2.21%             | -0.32%            | <2%      |
| On-Time and Early Trips                        | 85.51%           | 90.03%           | -4.52%            | 87.45%            | 89.82%            | -2.37%            | >=90%    |
| Early Departure or On-Time Percentage          | 83.67%           | 87.86%           | -4.19%            | 85.56%            | 87.61%            | -2.05%            | >=90%    |
| On-Time Trips (Within 0-30 Min Window)         | 73.07%           | 75.58%           | -2.51%            | 74.61%            | 75.41%            | -0.80%            |          |
| Very Late Trips (>30 Minutes)                  | 1.74%            | 1.01%            | 0.73%             | 1.13%             | 0.84%             | 0.29%             | <1%      |
| Desired Arrival Time Trip OTP (Within 45 Mins) | 61.94%           | 60.16%           | 1.78%             | 62.63%            | 59.85%            | 2.78%             | >90%     |
| Comparative Trip Length Analysis               | 70.35%           | 67.41%           | 2.94%             | 69.90%            | 69.13%            | 0.77%             | 50%      |
| Excessive Trip Length                          | 1.36%            | 1.45%            | -0.09%            | 1.36%             | 1.34%             | 0.03%             | 1%       |
| No Show / Late Cancellation Rate               | 8.10%            | 7.29%            | 0.82%             | 7.12%             | 6.83%             | 0.29%             | <5%      |
| Advance Cancellation Rate                      | 25.48%           | 24.46%           | 1.02%             | 22.91%            | 23.53%            | -0.62%            | <15%     |
| Missed Trip Rate                               | 0.58%            | 0.38%            | 0.20%             | 0.45%             | 0.28%             | 0.18%             | <.5%     |
| Complaint Rate (Complaints per 1,000 Trips)    | 2.05             | 1.33             | 53.84%            | 2.02              | 1.42              | 42.14%            | <=1.5    |
| Calls Answered Within 5 Minutes                | 36.04%           | 32.92%           | 3.12%             | 39.51%            | 54.13%            | -14.62%           | 95%      |
| Vehicle Availability                           | 82.95%           | 86.79%           | -3.84%            | 84.22%            | 88.30%            | -4.08%            | >=80%    |