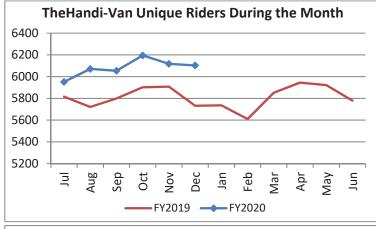

| Key Performance Indicators (KPI)               | December<br>2019 | December<br>2018 | Percent<br>Change | 6 Month<br>FY2020 | 6 Month<br>FY2019 | Percent<br>Change | Goals    |
|------------------------------------------------|------------------|------------------|-------------------|-------------------|-------------------|-------------------|----------|
| Total Monthly Ridership                        | 96,717           | 97,503           | -0.81%            | 614,758           | 598,248           | 2.76%             |          |
| Average Weekday Ridership                      | 3,817            | 3,754            | 1.68%             | 3,923             | 3,857             | 1.70%             |          |
| Unique Riders During the Period                | 6,103            | 5,732            | 6.47%             | 6,082             | 5,813             | 4.63%             |          |
| Cost per Revenue Hour                          | \$90.36          | \$85.90          | 5.20%             | \$88.76           | \$87.87           | 1.01%             | <=\$90   |
| Cost per Trip                                  | \$42.79          | \$40.22          | 6.40%             | \$40.05           | \$39.52           | 1.34%             | <=\$39   |
| Cost per Revenue Mile                          | \$5.97           | \$5.84           | 2.24%             | \$5.76            | \$5.88            | -2.01%            | <=\$6.20 |
| Trips per Revenue Hour                         | 2.11             | 2.14             | -1.13%            | 2.22              | 2.22              | -0.24%            | >=2.2    |
| Farebox Recovery                               | 5.26%            | 4.48%            | 0.78%             | 5.37%             | 4.28%             | 1.10%             | 8%       |
| Very Early Trips (>30 Minutes)                 | 0.10%            | 0.12%            | -0.02%            | 0.11%             | 0.14%             | -0.02%            | <1%      |
| Very Early Trips & Early Trips (>10 Minutes)   | 1.84%            | 2.17%            | -0.33%            | 1.89%             | 2.21%             | -0.32%            | <2%      |
| On-Time and Early Trips                        | 85.51%           | 90.03%           | -4.52%            | 87.45%            | 89.82%            | -2.37%            | >=90%    |
| Early Departure or On-Time Percentage          | 83.67%           | 87.86%           | -4.19%            | 85.56%            | 87.61%            | -2.05%            | >=90%    |
| On-Time Trips (Within 0-30 Min Window)         | 73.07%           | 75.58%           | -2.51%            | 74.61%            | 75.41%            | -0.80%            |          |
| Very Late Trips (>30 Minutes)                  | 1.74%            | 1.01%            | 0.73%             | 1.13%             | 0.84%             | 0.29%             | <1%      |
| Desired Arrival Time Trip OTP (Within 45 Mins) | 61.94%           | 60.16%           | 1.78%             | 62.63%            | 59.85%            | 2.78%             | >90%     |
| Comparative Trip Length Analysis               | 70.35%           | 67.41%           | 2.94%             | 69.90%            | 69.13%            | 0.77%             | 50%      |
| Excessive Trip Length                          | 1.36%            | 1.45%            | -0.09%            | 1.36%             | 1.34%             | 0.03%             | 1%       |
| No Show / Late Cancellation Rate               | 8.10%            | 7.29%            | 0.82%             | 7.12%             | 6.83%             | 0.29%             | <5%      |
| Advance Cancellation Rate                      | 25.48%           | 24.46%           | 1.02%             | 22.91%            | 23.53%            | -0.62%            | <15%     |
| Missed Trip Rate                               | 0.58%            | 0.38%            | 0.20%             | 0.45%             | 0.28%             | 0.18%             | <.5%     |
| Complaint Rate (Complaints per 1,000 Trips)    | 2.05             | 1.33             | 53.84%            | 2.02              | 1.42              | 42.14%            | <=1.5    |
| Calls Answered Within 5 Minutes                | 36.04%           | 32.92%           | 3.12%             | 39.51%            | 54.13%            | -14.62%           | 95%      |
| Vehicle Availability                           | 82.95%           | 86.79%           | -3.84%            | 84.22%            | 88.30%            | -4.08%            | >=80%    |