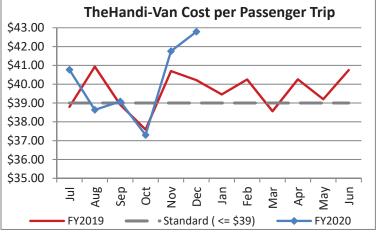

| Key Performance Indicators (KPI)               | December<br>2019 | December<br>2018 | Percent<br>Change | 6 Month<br>FY2020 | 6 Month<br>FY2019 | Percent<br>Change | Goals    |
|------------------------------------------------|------------------|------------------|-------------------|-------------------|-------------------|-------------------|----------|
| Total Monthly Ridership                        | 96,717           | 97,503           | -0.81%            | 614,758           | 598,248           | 2.76%             |          |
| Average Weekday Ridership                      | 3,817            | 3,754            | 1.68%             | 3,923             | 3,857             | 1.70%             |          |
| Unique Riders During the Period                | 6,103            | 5,732            | 6.47%             | 6,082             | 5,813             | 4.63%             |          |
| Cost per Revenue Hour                          | \$90.36          | \$85.90          | 5.20%             | \$88.76           | \$87.87           | 1.01%             | <=\$90   |
| Cost per Trip                                  | \$42.79          | \$40.22          | 6.40%             | \$40.05           | \$39.52           | 1.34%             | <=\$39   |
| Cost per Revenue Mile                          | \$5.97           | \$5.84           | 2.24%             | \$5.76            | \$5.88            | -2.01%            | <=\$6.20 |
| Trips per Revenue Hour                         | 2.11             | 2.14             | -1.13%            | 2.22              | 2.22              | -0.24%            | >=2.2    |
| Farebox Recovery                               | 5.26%            | 4.48%            | 0.78%             | 5.37%             | 4.28%             | 1.10%             | 8%       |
| Very Early Trips (>30 Minutes)                 | 0.10%            | 0.12%            | -0.02%            | 0.11%             | 0.14%             | -0.02%            | <1%      |
| Very Early Trips & Early Trips (>10 Minutes)   | 1.84%            | 2.17%            | -0.33%            | 1.89%             | 2.21%             | -0.32%            | <2%      |
| On-Time and Early Trips                        | 85.51%           | 90.03%           | -4.52%            | 87.45%            | 89.82%            | -2.37%            | >=90%    |
| Early Departure or On-Time Percentage          | 83.67%           | 87.86%           | -4.19%            | 85.56%            | 87.61%            | -2.05%            | >=90%    |
| On-Time Trips (Within 0-30 Min Window)         | 73.07%           | 75.58%           | -2.51%            | 74.61%            | 75.41%            | -0.80%            |          |
| Very Late Trips (>30 Minutes)                  | 1.74%            | 1.01%            | 0.73%             | 1.13%             | 0.84%             | 0.29%             | <1%      |
| Desired Arrival Time Trip OTP (Within 45 Mins) | 61.94%           | 60.16%           | 1.78%             | 62.63%            | 59.85%            | 2.78%             | >90%     |
| Comparative Trip Length Analysis               | 70.35%           | 67.41%           | 2.94%             | 69.90%            | 69.13%            | 0.77%             | 50%      |
| Excessive Trip Length                          | 1.36%            | 1.45%            | -0.09%            | 1.36%             | 1.34%             | 0.03%             | 1%       |
| No Show / Late Cancellation Rate               | 8.10%            | 7.29%            | 0.82%             | 7.12%             | 6.83%             | 0.29%             | <5%      |
| Advance Cancellation Rate                      | 25.48%           | 24.46%           | 1.02%             | 22.91%            | 23.53%            | -0.62%            | <15%     |
| Missed Trip Rate                               | 0.58%            | 0.38%            | 0.20%             | 0.45%             | 0.28%             | 0.18%             | <.5%     |
| Complaint Rate (Complaints per 1,000 Trips)    | 2.05             | 1.33             | 53.84%            | 2.02              | 1.42              | 42.14%            | <=1.5    |
| Calls Answered Within 5 Minutes                | 36.04%           | 32.92%           | 3.12%             | 39.51%            | 54.13%            | -14.62%           | 95%      |
| Vehicle Availability                           | 82.95%           | 86.79%           | -3.84%            | 84.22%            | 88.30%            | -4.08%            | >=80%    |