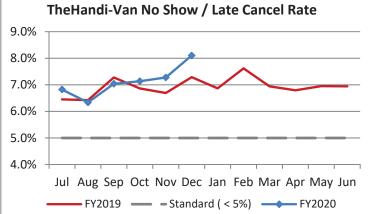

| Key Performance Indicators (KPI)               | December<br>2019 | December<br>2018 | Percent<br>Change | 6 Month<br>FY2020 | 6 Month<br>FY2019 | Percent<br>Change | Goals    |
|------------------------------------------------|------------------|------------------|-------------------|-------------------|-------------------|-------------------|----------|
| Total Monthly Ridership                        | 96,717           | 97,503           | -0.81%            | 614,758           | 598,248           | 2.76%             |          |
| Average Weekday Ridership                      | 3,817            | 3,754            | 1.68%             | 3,923             | 3,857             | 1.70%             |          |
| Unique Riders During the Period                | 6,103            | 5,732            | 6.47%             | 6,082             | 5,813             | 4.63%             |          |
| Cost per Revenue Hour                          | \$90.36          | \$85.90          | 5.20%             | \$88.76           | \$87.87           | 1.01%             | <=\$90   |
| Cost per Trip                                  | \$42.79          | \$40.22          | 6.40%             | \$40.05           | \$39.52           | 1.34%             | <=\$39   |
| Cost per Revenue Mile                          | \$5.97           | \$5.84           | 2.24%             | \$5.76            | \$5.88            | -2.01%            | <=\$6.20 |
| Trips per Revenue Hour                         | 2.11             | 2.14             | -1.13%            | 2.22              | 2.22              | -0.24%            | >=2.2    |
| Farebox Recovery                               | 5.26%            | 4.48%            | 0.78%             | 5.37%             | 4.28%             | 1.10%             | 8%       |
| Very Early Trips (>30 Minutes)                 | 0.10%            | 0.12%            | -0.02%            | 0.11%             | 0.14%             | -0.02%            | <1%      |
| Very Early Trips & Early Trips (>10 Minutes)   | 1.84%            | 2.17%            | -0.33%            | 1.89%             | 2.21%             | -0.32%            | <2%      |
| On-Time and Early Trips                        | 85.51%           | 90.03%           | -4.52%            | 87.45%            | 89.82%            | -2.37%            | >=90%    |
| Early Departure or On-Time Percentage          | 83.67%           | 87.86%           | -4.19%            | 85.56%            | 87.61%            | -2.05%            | >=90%    |
| On-Time Trips (Within 0-30 Min Window)         | 73.07%           | 75.58%           | -2.51%            | 74.61%            | 75.41%            | -0.80%            |          |
| Very Late Trips (>30 Minutes)                  | 1.74%            | 1.01%            | 0.73%             | 1.13%             | 0.84%             | 0.29%             | <1%      |
| Desired Arrival Time Trip OTP (Within 45 Mins) | 61.94%           | 60.16%           | 1.78%             | 62.63%            | 59.85%            | 2.78%             | >90%     |
| Comparative Trip Length Analysis               | 70.35%           | 67.41%           | 2.94%             | 69.90%            | 69.13%            | 0.77%             | 50%      |
| Excessive Trip Length                          | 1.36%            | 1.45%            | -0.09%            | 1.36%             | 1.34%             | 0.03%             | 1%       |
| No Show / Late Cancellation Rate               | 8.10%            | 7.29%            | 0.82%             | 7.12%             | 6.83%             | 0.29%             | <5%      |
| Advance Cancellation Rate                      | 25.48%           | 24.46%           | 1.02%             | 22.91%            | 23.53%            | -0.62%            | <15%     |
| Missed Trip Rate                               | 0.58%            | 0.38%            | 0.20%             | 0.45%             | 0.28%             | 0.18%             | <.5%     |
| Complaint Rate (Complaints per 1,000 Trips)    | 2.05             | 1.33             | 53.84%            | 2.02              | 1.42              | 42.14%            | <=1.5    |
| Calls Answered Within 5 Minutes                | 36.04%           | 32.92%           | 3.12%             | 39.51%            | 54.13%            | -14.62%           | 95%      |
| Vehicle Availability                           | 82.95%           | 86.79%           | -3.84%            | 84.22%            | 88.30%            | -4.08%            | >=80%    |