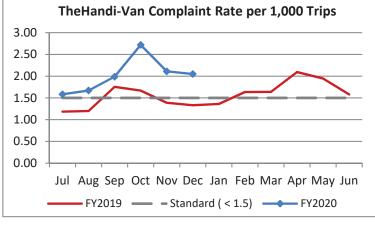

| Key Performance Indicators (KPI)               | December<br>2019 | December<br>2018 | Percent<br>Change | 6 Month<br>FY2020 | 6 Month<br>FY2019 | Percent<br>Change | Goals    |
|------------------------------------------------|------------------|------------------|-------------------|-------------------|-------------------|-------------------|----------|
| Total Monthly Ridership                        | 96,717           | 97,503           | -0.81%            | 614,758           | 598,248           | 2.76%             |          |
| Average Weekday Ridership                      | 3,817            | 3,754            | 1.68%             | 3,923             | 3,857             | 1.70%             |          |
| Unique Riders During the Period                | 6,103            | 5,732            | 6.47%             | 6,082             | 5,813             | 4.63%             |          |
| Cost per Revenue Hour                          | \$90.36          | \$85.90          | 5.20%             | \$88.76           | \$87.87           | 1.01%             | <=\$90   |
| Cost per Trip                                  | \$42.79          | \$40.22          | 6.40%             | \$40.05           | \$39.52           | 1.34%             | <=\$39   |
| Cost per Revenue Mile                          | \$5.97           | \$5.84           | 2.24%             | \$5.76            | \$5.88            | -2.01%            | <=\$6.20 |
| Trips per Revenue Hour                         | 2.11             | 2.14             | -1.13%            | 2.22              | 2.22              | -0.24%            | >=2.2    |
| Farebox Recovery                               | 5.26%            | 4.48%            | 0.78%             | 5.37%             | 4.28%             | 1.10%             | 8%       |
| Very Early Trips (>30 Minutes)                 | 0.10%            | 0.12%            | -0.02%            | 0.11%             | 0.14%             | -0.02%            | <1%      |
| Very Early Trips & Early Trips (>10 Minutes)   | 1.84%            | 2.17%            | -0.33%            | 1.89%             | 2.21%             | -0.32%            | <2%      |
| On-Time and Early Trips                        | 85.51%           | 90.03%           | -4.52%            | 87.45%            | 89.82%            | -2.37%            | >=90%    |
| Early Departure or On-Time Percentage          | 83.67%           | 87.86%           | -4.19%            | 85.56%            | 87.61%            | -2.05%            | >=90%    |
| On-Time Trips (Within 0-30 Min Window)         | 73.07%           | 75.58%           | -2.51%            | 74.61%            | 75.41%            | -0.80%            |          |
| Very Late Trips (>30 Minutes)                  | 1.74%            | 1.01%            | 0.73%             | 1.13%             | 0.84%             | 0.29%             | <1%      |
| Desired Arrival Time Trip OTP (Within 45 Mins) | 61.94%           | 60.16%           | 1.78%             | 62.63%            | 59.85%            | 2.78%             | >90%     |
| Comparative Trip Length Analysis               | 70.35%           | 67.41%           | 2.94%             | 69.90%            | 69.13%            | 0.77%             | 50%      |
| Excessive Trip Length                          | 1.36%            | 1.45%            | -0.09%            | 1.36%             | 1.34%             | 0.03%             | 1%       |
| No Show / Late Cancellation Rate               | 8.10%            | 7.29%            | 0.82%             | 7.12%             | 6.83%             | 0.29%             | <5%      |
| Advance Cancellation Rate                      | 25.48%           | 24.46%           | 1.02%             | 22.91%            | 23.53%            | -0.62%            | <15%     |
| Missed Trip Rate                               | 0.58%            | 0.38%            | 0.20%             | 0.45%             | 0.28%             | 0.18%             | <.5%     |
| Complaint Rate (Complaints per 1,000 Trips)    | 2.05             | 1.33             | 53.84%            | 2.02              | 1.42              | 42.14%            | <=1.5    |
| Calls Answered Within 5 Minutes                | 36.04%           | 32.92%           | 3.12%             | 39.51%            | 54.13%            | -14.62%           | 95%      |
| Vehicle Availability                           | 82.95%           | 86.79%           | -3.84%            | 84.22%            | 88.30%            | -4.08%            | >=80%    |