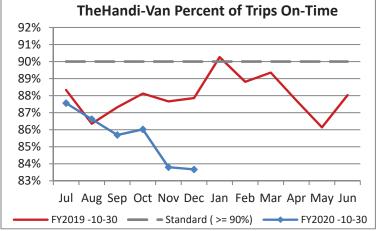

| Key Performance Indicators (KPI)               | December<br>2019 | December<br>2018 | Percent<br>Change | 6 Month<br>FY2020 | 6 Month<br>FY2019 | Percent<br>Change | Goals    |
|------------------------------------------------|------------------|------------------|-------------------|-------------------|-------------------|-------------------|----------|
| Total Monthly Ridership                        | 96,717           | 97,503           | -0.81%            | 614,758           | 598,248           | 2.76%             |          |
| Average Weekday Ridership                      | 3,817            | 3,754            | 1.68%             | 3,923             | 3,857             | 1.70%             |          |
| Unique Riders During the Period                | 6,103            | 5,732            | 6.47%             | 6,082             | 5,813             | 4.63%             |          |
| Cost per Revenue Hour                          | \$90.36          | \$85.90          | 5.20%             | \$88.76           | \$87.87           | 1.01%             | <=\$90   |
| Cost per Trip                                  | \$42.79          | \$40.22          | 6.40%             | \$40.05           | \$39.52           | 1.34%             | <=\$39   |
| Cost per Revenue Mile                          | \$5.97           | \$5.84           | 2.24%             | \$5.76            | \$5.88            | -2.01%            | <=\$6.20 |
| Trips per Revenue Hour                         | 2.11             | 2.14             | -1.13%            | 2.22              | 2.22              | -0.24%            | >=2.2    |
| Farebox Recovery                               | 5.26%            | 4.48%            | 0.78%             | 5.37%             | 4.28%             | 1.10%             | 8%       |
| Very Early Trips (>30 Minutes)                 | 0.10%            | 0.12%            | -0.02%            | 0.11%             | 0.14%             | -0.02%            | <1%      |
| Very Early Trips & Early Trips (>10 Minutes)   | 1.84%            | 2.17%            | -0.33%            | 1.89%             | 2.21%             | -0.32%            | <2%      |
| On-Time and Early Trips                        | 85.51%           | 90.03%           | -4.52%            | 87.45%            | 89.82%            | -2.37%            | >=90%    |
| Early Departure or On-Time Percentage          | 83.67%           | 87.86%           | -4.19%            | 85.56%            | 87.61%            | -2.05%            | >=90%    |
| On-Time Trips (Within 0-30 Min Window)         | 73.07%           | 75.58%           | -2.51%            | 74.61%            | 75.41%            | -0.80%            |          |
| Very Late Trips (>30 Minutes)                  | 1.74%            | 1.01%            | 0.73%             | 1.13%             | 0.84%             | 0.29%             | <1%      |
| Desired Arrival Time Trip OTP (Within 45 Mins) | 61.94%           | 60.16%           | 1.78%             | 62.63%            | 59.85%            | 2.78%             | >90%     |
| Comparative Trip Length Analysis               | 70.35%           | 67.41%           | 2.94%             | 69.90%            | 69.13%            | 0.77%             | 50%      |
| Excessive Trip Length                          | 1.36%            | 1.45%            | -0.09%            | 1.36%             | 1.34%             | 0.03%             | 1%       |
| No Show / Late Cancellation Rate               | 8.10%            | 7.29%            | 0.82%             | 7.12%             | 6.83%             | 0.29%             | <5%      |
| Advance Cancellation Rate                      | 25.48%           | 24.46%           | 1.02%             | 22.91%            | 23.53%            | -0.62%            | <15%     |
| Missed Trip Rate                               | 0.58%            | 0.38%            | 0.20%             | 0.45%             | 0.28%             | 0.18%             | <.5%     |
| Complaint Rate (Complaints per 1,000 Trips)    | 2.05             | 1.33             | 53.84%            | 2.02              | 1.42              | 42.14%            | <=1.5    |
| Calls Answered Within 5 Minutes                | 36.04%           | 32.92%           | 3.12%             | 39.51%            | 54.13%            | -14.62%           | 95%      |
| Vehicle Availability                           | 82.95%           | 86.79%           | -3.84%            | 84.22%            | 88.30%            | -4.08%            | >=80%    |