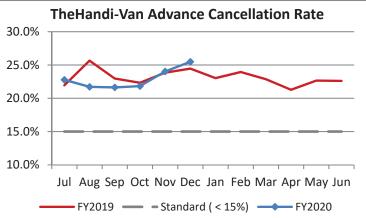

| Key Performance Indicators (KPI)               | December<br>2019 | December<br>2018 | Percent<br>Change | 6 Month<br>FY2020 | 6 Month<br>FY2019 | Percent<br>Change | Goals    |
|------------------------------------------------|------------------|------------------|-------------------|-------------------|-------------------|-------------------|----------|
| Total Monthly Ridership                        | 96,717           | 97,503           | -0.81%            | 614,758           | 598,248           | 2.76%             |          |
| Average Weekday Ridership                      | 3,817            | 3,754            | 1.68%             | 3,923             | 3,857             | 1.70%             |          |
| Unique Riders During the Period                | 6,103            | 5,732            | 6.47%             | 6,082             | 5,813             | 4.63%             |          |
| Cost per Revenue Hour                          | \$90.36          | \$85.90          | 5.20%             | \$88.76           | \$87.87           | 1.01%             | <=\$90   |
| Cost per Trip                                  | \$42.79          | \$40.22          | 6.40%             | \$40.05           | \$39.52           | 1.34%             | <=\$39   |
| Cost per Revenue Mile                          | \$5.97           | \$5.84           | 2.24%             | \$5.76            | \$5.88            | -2.01%            | <=\$6.20 |
| Trips per Revenue Hour                         | 2.11             | 2.14             | -1.13%            | 2.22              | 2.22              | -0.24%            | >=2.2    |
| Farebox Recovery                               | 5.26%            | 4.48%            | 0.78%             | 5.37%             | 4.28%             | 1.10%             | 8%       |
| Very Early Trips (>30 Minutes)                 | 0.10%            | 0.12%            | -0.02%            | 0.11%             | 0.14%             | -0.02%            | <1%      |
| Very Early Trips & Early Trips (>10 Minutes)   | 1.84%            | 2.17%            | -0.33%            | 1.89%             | 2.21%             | -0.32%            | <2%      |
| On-Time and Early Trips                        | 85.51%           | 90.03%           | -4.52%            | 87.45%            | 89.82%            | -2.37%            | >=90%    |
| Early Departure or On-Time Percentage          | 83.67%           | 87.86%           | -4.19%            | 85.56%            | 87.61%            | -2.05%            | >=90%    |
| On-Time Trips (Within 0-30 Min Window)         | 73.07%           | 75.58%           | -2.51%            | 74.61%            | 75.41%            | -0.80%            |          |
| Very Late Trips (>30 Minutes)                  | 1.74%            | 1.01%            | 0.73%             | 1.13%             | 0.84%             | 0.29%             | <1%      |
| Desired Arrival Time Trip OTP (Within 45 Mins) | 61.94%           | 60.16%           | 1.78%             | 62.63%            | 59.85%            | 2.78%             | >90%     |
| Comparative Trip Length Analysis               | 70.35%           | 67.41%           | 2.94%             | 69.90%            | 69.13%            | 0.77%             | 50%      |
| Excessive Trip Length                          | 1.36%            | 1.45%            | -0.09%            | 1.36%             | 1.34%             | 0.03%             | 1%       |
| No Show / Late Cancellation Rate               | 8.10%            | 7.29%            | 0.82%             | 7.12%             | 6.83%             | 0.29%             | <5%      |
| Advance Cancellation Rate                      | 25.48%           | 24.46%           | 1.02%             | 22.91%            | 23.53%            | -0.62%            | <15%     |
| Missed Trip Rate                               | 0.58%            | 0.38%            | 0.20%             | 0.45%             | 0.28%             | 0.18%             | <.5%     |
| Complaint Rate (Complaints per 1,000 Trips)    | 2.05             | 1.33             | 53.84%            | 2.02              | 1.42              | 42.14%            | <=1.5    |
| Calls Answered Within 5 Minutes                | 36.04%           | 32.92%           | 3.12%             | 39.51%            | 54.13%            | -14.62%           | 95%      |
| Vehicle Availability                           | 82.95%           | 86.79%           | -3.84%            | 84.22%            | 88.30%            | -4.08%            | >=80%    |