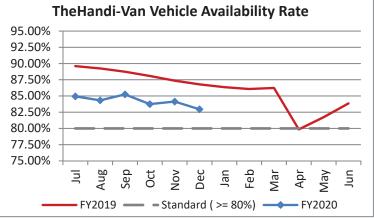

| Key Performance Indicators (KPI)               | December<br>2019 | December<br>2018 | Percent<br>Change | 6 Month<br>FY2020 | 6 Month<br>FY2019 | Percent<br>Change | Goals    |
|------------------------------------------------|------------------|------------------|-------------------|-------------------|-------------------|-------------------|----------|
| Total Monthly Ridership                        | 96,717           | 97,503           | -0.81%            | 614,758           | 598,248           | 2.76%             |          |
| Average Weekday Ridership                      | 3,817            | 3,754            | 1.68%             | 3,923             | 3,857             | 1.70%             |          |
| Unique Riders During the Period                | 6,103            | 5,732            | 6.47%             | 6,082             | 5,813             | 4.63%             |          |
| Cost per Revenue Hour                          | \$90.36          | \$85.90          | 5.20%             | \$88.76           | \$87.87           | 1.01%             | <=\$90   |
| Cost per Trip                                  | \$42.79          | \$40.22          | 6.40%             | \$40.05           | \$39.52           | 1.34%             | <=\$39   |
| Cost per Revenue Mile                          | \$5.97           | \$5.84           | 2.24%             | \$5.76            | \$5.88            | -2.01%            | <=\$6.20 |
| Trips per Revenue Hour                         | 2.11             | 2.14             | -1.13%            | 2.22              | 2.22              | -0.24%            | >=2.2    |
| Farebox Recovery                               | 5.26%            | 4.48%            | 0.78%             | 5.37%             | 4.28%             | 1.10%             | 8%       |
| Very Early Trips (>30 Minutes)                 | 0.10%            | 0.12%            | -0.02%            | 0.11%             | 0.14%             | -0.02%            | <1%      |
| Very Early Trips & Early Trips (>10 Minutes)   | 1.84%            | 2.17%            | -0.33%            | 1.89%             | 2.21%             | -0.32%            | <2%      |
| On-Time and Early Trips                        | 85.51%           | 90.03%           | -4.52%            | 87.45%            | 89.82%            | -2.37%            | >=90%    |
| Early Departure or On-Time Percentage          | 83.67%           | 87.86%           | -4.19%            | 85.56%            | 87.61%            | -2.05%            | >=90%    |
| On-Time Trips (Within 0-30 Min Window)         | 73.07%           | 75.58%           | -2.51%            | 74.61%            | 75.41%            | -0.80%            |          |
| Very Late Trips (>30 Minutes)                  | 1.74%            | 1.01%            | 0.73%             | 1.13%             | 0.84%             | 0.29%             | <1%      |
| Desired Arrival Time Trip OTP (Within 45 Mins) | 61.94%           | 60.16%           | 1.78%             | 62.63%            | 59.85%            | 2.78%             | >90%     |
| Comparative Trip Length Analysis               | 70.35%           | 67.41%           | 2.94%             | 69.90%            | 69.13%            | 0.77%             | 50%      |
| Excessive Trip Length                          | 1.36%            | 1.45%            | -0.09%            | 1.36%             | 1.34%             | 0.03%             | 1%       |
| No Show / Late Cancellation Rate               | 8.10%            | 7.29%            | 0.82%             | 7.12%             | 6.83%             | 0.29%             | <5%      |
| Advance Cancellation Rate                      | 25.48%           | 24.46%           | 1.02%             | 22.91%            | 23.53%            | -0.62%            | <15%     |
| Missed Trip Rate                               | 0.58%            | 0.38%            | 0.20%             | 0.45%             | 0.28%             | 0.18%             | <.5%     |
| Complaint Rate (Complaints per 1,000 Trips)    | 2.05             | 1.33             | 53.84%            | 2.02              | 1.42              | 42.14%            | <=1.5    |
| Calls Answered Within 5 Minutes                | 36.04%           | 32.92%           | 3.12%             | 39.51%            | 54.13%            | -14.62%           | 95%      |
| Vehicle Availability                           | 82.95%           | 86.79%           | -3.84%            | 84.22%            | 88.30%            | -4.08%            | >=80%    |