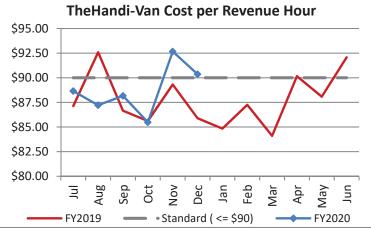

| Key Performance Indicators (KPI)               | December<br>2019 | December<br>2018 | Percent<br>Change | 6 Month<br>FY2020 | 6 Month<br>FY2019 | Percent<br>Change | Goals    |
|------------------------------------------------|------------------|------------------|-------------------|-------------------|-------------------|-------------------|----------|
| Total Monthly Ridership                        | 96,717           | 97,503           | -0.81%            | 614,758           | 598,248           | 2.76%             |          |
| Average Weekday Ridership                      | 3,817            | 3,754            | 1.68%             | 3,923             | 3,857             | 1.70%             |          |
| Unique Riders During the Period                | 6,103            | 5,732            | 6.47%             | 6,082             | 5,813             | 4.63%             |          |
| Cost per Revenue Hour                          | \$90.36          | \$85.90          | 5.20%             | \$88.76           | \$87.87           | 1.01%             | <=\$90   |
| Cost per Trip                                  | \$42.79          | \$40.22          | 6.40%             | \$40.05           | \$39.52           | 1.34%             | <=\$39   |
| Cost per Revenue Mile                          | \$5.97           | \$5.84           | 2.24%             | \$5.76            | \$5.88            | -2.01%            | <=\$6.20 |
| Trips per Revenue Hour                         | 2.11             | 2.14             | -1.13%            | 2.22              | 2.22              | -0.24%            | >=2.2    |
| Farebox Recovery                               | 5.26%            | 4.48%            | 0.78%             | 5.37%             | 4.28%             | 1.10%             | 8%       |
| Very Early Trips (>30 Minutes)                 | 0.10%            | 0.12%            | -0.02%            | 0.11%             | 0.14%             | -0.02%            | <1%      |
| Very Early Trips & Early Trips (>10 Minutes)   | 1.84%            | 2.17%            | -0.33%            | 1.89%             | 2.21%             | -0.32%            | <2%      |
| On-Time and Early Trips                        | 85.51%           | 90.03%           | -4.52%            | 87.45%            | 89.82%            | -2.37%            | >=90%    |
| Early Departure or On-Time Percentage          | 83.67%           | 87.86%           | -4.19%            | 85.56%            | 87.61%            | -2.05%            | >=90%    |
| On-Time Trips (Within 0-30 Min Window)         | 73.07%           | 75.58%           | -2.51%            | 74.61%            | 75.41%            | -0.80%            |          |
| Very Late Trips (>30 Minutes)                  | 1.74%            | 1.01%            | 0.73%             | 1.13%             | 0.84%             | 0.29%             | <1%      |
| Desired Arrival Time Trip OTP (Within 45 Mins) | 61.94%           | 60.16%           | 1.78%             | 62.63%            | 59.85%            | 2.78%             | >90%     |
| Comparative Trip Length Analysis               | 70.35%           | 67.41%           | 2.94%             | 69.90%            | 69.13%            | 0.77%             | 50%      |
| Excessive Trip Length                          | 1.36%            | 1.45%            | -0.09%            | 1.36%             | 1.34%             | 0.03%             | 1%       |
| No Show / Late Cancellation Rate               | 8.10%            | 7.29%            | 0.82%             | 7.12%             | 6.83%             | 0.29%             | <5%      |
| Advance Cancellation Rate                      | 25.48%           | 24.46%           | 1.02%             | 22.91%            | 23.53%            | -0.62%            | <15%     |
| Missed Trip Rate                               | 0.58%            | 0.38%            | 0.20%             | 0.45%             | 0.28%             | 0.18%             | <.5%     |
| Complaint Rate (Complaints per 1,000 Trips)    | 2.05             | 1.33             | 53.84%            | 2.02              | 1.42              | 42.14%            | <=1.5    |
| Calls Answered Within 5 Minutes                | 36.04%           | 32.92%           | 3.12%             | 39.51%            | 54.13%            | -14.62%           | 95%      |
| Vehicle Availability                           | 82.95%           | 86.79%           | -3.84%            | 84.22%            | 88.30%            | -4.08%            | >=80%    |