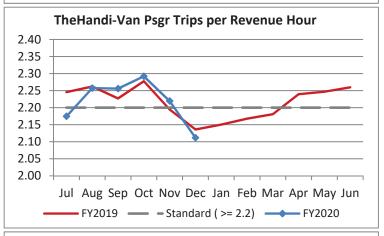

| Key Performance Indicators (KPI)               | December<br>2019 | December<br>2018 | Percent<br>Change | 6 Month<br>FY2020 | 6 Month<br>FY2019 | Percent<br>Change | Goals    |
|------------------------------------------------|------------------|------------------|-------------------|-------------------|-------------------|-------------------|----------|
| Total Monthly Ridership                        | 96,717           | 97,503           | -0.81%            | 614,758           | 598,248           | 2.76%             |          |
| Average Weekday Ridership                      | 3,817            | 3,754            | 1.68%             | 3,923             | 3,857             | 1.70%             |          |
| Unique Riders During the Period                | 6,103            | 5,732            | 6.47%             | 6,082             | 5,813             | 4.63%             |          |
| Cost per Revenue Hour                          | \$90.36          | \$85.90          | 5.20%             | \$88.76           | \$87.87           | 1.01%             | <=\$90   |
| Cost per Trip                                  | \$42.79          | \$40.22          | 6.40%             | \$40.05           | \$39.52           | 1.34%             | <=\$39   |
| Cost per Revenue Mile                          | \$5.97           | \$5.84           | 2.24%             | \$5.76            | \$5.88            | -2.01%            | <=\$6.20 |
| Trips per Revenue Hour                         | 2.11             | 2.14             | -1.13%            | 2.22              | 2.22              | -0.24%            | >=2.2    |
| Farebox Recovery                               | 5.26%            | 4.48%            | 0.78%             | 5.37%             | 4.28%             | 1.10%             | 8%       |
| Very Early Trips (>30 Minutes)                 | 0.10%            | 0.12%            | -0.02%            | 0.11%             | 0.14%             | -0.02%            | <1%      |
| Very Early Trips & Early Trips (>10 Minutes)   | 1.84%            | 2.17%            | -0.33%            | 1.89%             | 2.21%             | -0.32%            | <2%      |
| On-Time and Early Trips                        | 85.51%           | 90.03%           | -4.52%            | 87.45%            | 89.82%            | -2.37%            | >=90%    |
| Early Departure or On-Time Percentage          | 83.67%           | 87.86%           | -4.19%            | 85.56%            | 87.61%            | -2.05%            | >=90%    |
| On-Time Trips (Within 0-30 Min Window)         | 73.07%           | 75.58%           | -2.51%            | 74.61%            | 75.41%            | -0.80%            |          |
| Very Late Trips (>30 Minutes)                  | 1.74%            | 1.01%            | 0.73%             | 1.13%             | 0.84%             | 0.29%             | <1%      |
| Desired Arrival Time Trip OTP (Within 45 Mins) | 61.94%           | 60.16%           | 1.78%             | 62.63%            | 59.85%            | 2.78%             | >90%     |
| Comparative Trip Length Analysis               | 70.35%           | 67.41%           | 2.94%             | 69.90%            | 69.13%            | 0.77%             | 50%      |
| Excessive Trip Length                          | 1.36%            | 1.45%            | -0.09%            | 1.36%             | 1.34%             | 0.03%             | 1%       |
| No Show / Late Cancellation Rate               | 8.10%            | 7.29%            | 0.82%             | 7.12%             | 6.83%             | 0.29%             | <5%      |
| Advance Cancellation Rate                      | 25.48%           | 24.46%           | 1.02%             | 22.91%            | 23.53%            | -0.62%            | <15%     |
| Missed Trip Rate                               | 0.58%            | 0.38%            | 0.20%             | 0.45%             | 0.28%             | 0.18%             | <.5%     |
| Complaint Rate (Complaints per 1,000 Trips)    | 2.05             | 1.33             | 53.84%            | 2.02              | 1.42              | 42.14%            | <=1.5    |
| Calls Answered Within 5 Minutes                | 36.04%           | 32.92%           | 3.12%             | 39.51%            | 54.13%            | -14.62%           | 95%      |
| Vehicle Availability                           | 82.95%           | 86.79%           | -3.84%            | 84.22%            | 88.30%            | -4.08%            | >=80%    |