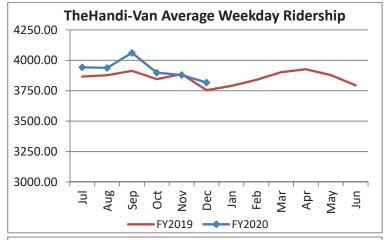

| Key Performance Indicators (KPI)               | December<br>2019 | December<br>2018 | Percent<br>Change | 6 Month<br>FY2020 | 6 Month<br>FY2019 | Percent<br>Change | Goals    |
|------------------------------------------------|------------------|------------------|-------------------|-------------------|-------------------|-------------------|----------|
| Total Monthly Ridership                        | 96,717           | 97,503           | -0.81%            | 614,758           | 598,248           | 2.76%             |          |
| Average Weekday Ridership                      | 3,817            | 3,754            | 1.68%             | 3,923             | 3,857             | 1.70%             |          |
| Unique Riders During the Period                | 6,103            | 5,732            | 6.47%             | 6,082             | 5,813             | 4.63%             |          |
| Cost per Revenue Hour                          | \$90.36          | \$85.90          | 5.20%             | \$88.76           | \$87.87           | 1.01%             | <=\$90   |
| Cost per Trip                                  | \$42.79          | \$40.22          | 6.40%             | \$40.05           | \$39.52           | 1.34%             | <=\$39   |
| Cost per Revenue Mile                          | \$5.97           | \$5.84           | 2.24%             | \$5.76            | \$5.88            | -2.01%            | <=\$6.20 |
| Trips per Revenue Hour                         | 2.11             | 2.14             | -1.13%            | 2.22              | 2.22              | -0.24%            | >=2.2    |
| Farebox Recovery                               | 5.26%            | 4.48%            | 0.78%             | 5.37%             | 4.28%             | 1.10%             | 8%       |
| Very Early Trips (>30 Minutes)                 | 0.10%            | 0.12%            | -0.02%            | 0.11%             | 0.14%             | -0.02%            | <1%      |
| Very Early Trips & Early Trips (>10 Minutes)   | 1.84%            | 2.17%            | -0.33%            | 1.89%             | 2.21%             | -0.32%            | <2%      |
| On-Time and Early Trips                        | 85.51%           | 90.03%           | -4.52%            | 87.45%            | 89.82%            | -2.37%            | >=90%    |
| Early Departure or On-Time Percentage          | 83.67%           | 87.86%           | -4.19%            | 85.56%            | 87.61%            | -2.05%            | >=90%    |
| On-Time Trips (Within 0-30 Min Window)         | 73.07%           | 75.58%           | -2.51%            | 74.61%            | 75.41%            | -0.80%            |          |
| Very Late Trips (>30 Minutes)                  | 1.74%            | 1.01%            | 0.73%             | 1.13%             | 0.84%             | 0.29%             | <1%      |
| Desired Arrival Time Trip OTP (Within 45 Mins) | 61.94%           | 60.16%           | 1.78%             | 62.63%            | 59.85%            | 2.78%             | >90%     |
| Comparative Trip Length Analysis               | 70.35%           | 67.41%           | 2.94%             | 69.90%            | 69.13%            | 0.77%             | 50%      |
| Excessive Trip Length                          | 1.36%            | 1.45%            | -0.09%            | 1.36%             | 1.34%             | 0.03%             | 1%       |
| No Show / Late Cancellation Rate               | 8.10%            | 7.29%            | 0.82%             | 7.12%             | 6.83%             | 0.29%             | <5%      |
| Advance Cancellation Rate                      | 25.48%           | 24.46%           | 1.02%             | 22.91%            | 23.53%            | -0.62%            | <15%     |
| Missed Trip Rate                               | 0.58%            | 0.38%            | 0.20%             | 0.45%             | 0.28%             | 0.18%             | <.5%     |
| Complaint Rate (Complaints per 1,000 Trips)    | 2.05             | 1.33             | 53.84%            | 2.02              | 1.42              | 42.14%            | <=1.5    |
| Calls Answered Within 5 Minutes                | 36.04%           | 32.92%           | 3.12%             | 39.51%            | 54.13%            | -14.62%           | 95%      |
| Vehicle Availability                           | 82.95%           | 86.79%           | -3.84%            | 84.22%            | 88.30%            | -4.08%            | >=80%    |