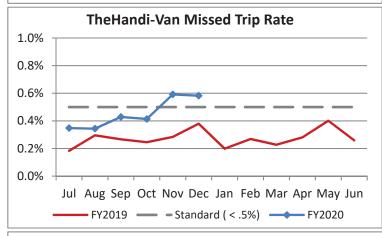

| Key Performance Indicators (KPI)               | December<br>2019 | December<br>2018 | Percent<br>Change | 6 Month<br>FY2020 | 6 Month<br>FY2019 | Percent<br>Change | Goals    |
|------------------------------------------------|------------------|------------------|-------------------|-------------------|-------------------|-------------------|----------|
| Total Monthly Ridership                        | 96,717           | 97,503           | -0.81%            | 614,758           | 598,248           | 2.76%             |          |
| Average Weekday Ridership                      | 3,817            | 3,754            | 1.68%             | 3,923             | 3,857             | 1.70%             |          |
| Unique Riders During the Period                | 6,103            | 5,732            | 6.47%             | 6,082             | 5,813             | 4.63%             |          |
| Cost per Revenue Hour                          | \$90.36          | \$85.90          | 5.20%             | \$88.76           | \$87.87           | 1.01%             | <=\$90   |
| Cost per Trip                                  | \$42.79          | \$40.22          | 6.40%             | \$40.05           | \$39.52           | 1.34%             | <=\$39   |
| Cost per Revenue Mile                          | \$5.97           | \$5.84           | 2.24%             | \$5.76            | \$5.88            | -2.01%            | <=\$6.20 |
| Trips per Revenue Hour                         | 2.11             | 2.14             | -1.13%            | 2.22              | 2.22              | -0.24%            | >=2.2    |
| Farebox Recovery                               | 5.26%            | 4.48%            | 0.78%             | 5.37%             | 4.28%             | 1.10%             | 8%       |
| Very Early Trips (>30 Minutes)                 | 0.10%            | 0.12%            | -0.02%            | 0.11%             | 0.14%             | -0.02%            | <1%      |
| Very Early Trips & Early Trips (>10 Minutes)   | 1.84%            | 2.17%            | -0.33%            | 1.89%             | 2.21%             | -0.32%            | <2%      |
| On-Time and Early Trips                        | 85.51%           | 90.03%           | -4.52%            | 87.45%            | 89.82%            | -2.37%            | >=90%    |
| Early Departure or On-Time Percentage          | 83.67%           | 87.86%           | -4.19%            | 85.56%            | 87.61%            | -2.05%            | >=90%    |
| On-Time Trips (Within 0-30 Min Window)         | 73.07%           | 75.58%           | -2.51%            | 74.61%            | 75.41%            | -0.80%            |          |
| Very Late Trips (>30 Minutes)                  | 1.74%            | 1.01%            | 0.73%             | 1.13%             | 0.84%             | 0.29%             | <1%      |
| Desired Arrival Time Trip OTP (Within 45 Mins) | 61.94%           | 60.16%           | 1.78%             | 62.63%            | 59.85%            | 2.78%             | >90%     |
| Comparative Trip Length Analysis               | 70.35%           | 67.41%           | 2.94%             | 69.90%            | 69.13%            | 0.77%             | 50%      |
| Excessive Trip Length                          | 1.36%            | 1.45%            | -0.09%            | 1.36%             | 1.34%             | 0.03%             | 1%       |
| No Show / Late Cancellation Rate               | 8.10%            | 7.29%            | 0.82%             | 7.12%             | 6.83%             | 0.29%             | <5%      |
| Advance Cancellation Rate                      | 25.48%           | 24.46%           | 1.02%             | 22.91%            | 23.53%            | -0.62%            | <15%     |
| Missed Trip Rate                               | 0.58%            | 0.38%            | 0.20%             | 0.45%             | 0.28%             | 0.18%             | <.5%     |
| Complaint Rate (Complaints per 1,000 Trips)    | 2.05             | 1.33             | 53.84%            | 2.02              | 1.42              | 42.14%            | <=1.5    |
| Calls Answered Within 5 Minutes                | 36.04%           | 32.92%           | 3.12%             | 39.51%            | 54.13%            | -14.62%           | 95%      |
| Vehicle Availability                           | 82.95%           | 86.79%           | -3.84%            | 84.22%            | 88.30%            | -4.08%            | >=80%    |